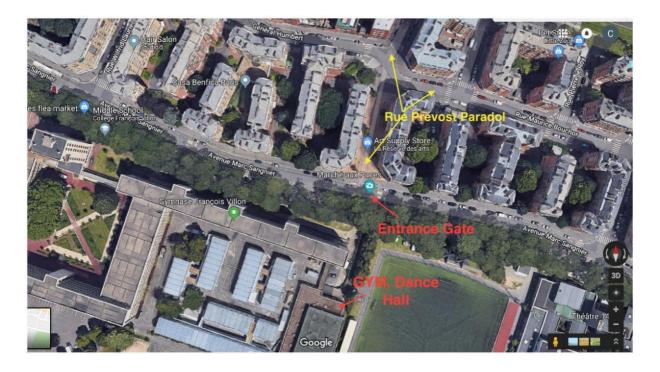

## **ACCESS TO COLLÈGE FRANÇOIS VILLON**

Lycée Louis Armand / Lycée François Villon

IMPORTANT NOTE: On Saturdays and Sundays, there is a flea market which can make finding and accessing the gate of the gym a bit difficult. Be careful, Google Maps will bring you at the entrance of Lycée François Villon, 60 m west of the gym access.

Picture 1: Entrance gate to the gym

Pictures 2 and 3: View of rue Prevost Paradol, opposite the entrance gate

Picture 4: View from above of the Lycée François Villon / Lycée Louis Armand complex