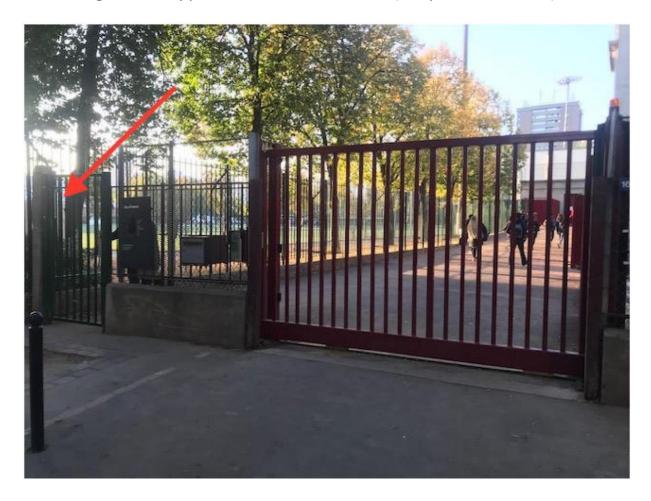

- Access to the dance hall (gymnasium) is via the small green gate (left), next to a big red gate (right).
- It is indicated from the street as "Lycée Louis Armand". The address is **16 bis, Avenue Marc Sangnier, 75014 Paris**.
- These gates are opposite rue Prevost Paradol (see pictures 2 and 3).

Picture 1: Entrance gate to the gym

Pictures 2 and 3: View of rue Prevost Paradol, opposite the entrance gate

Picture 4: View from above of the Lycée François Villon / Lycée Louis Armand complex