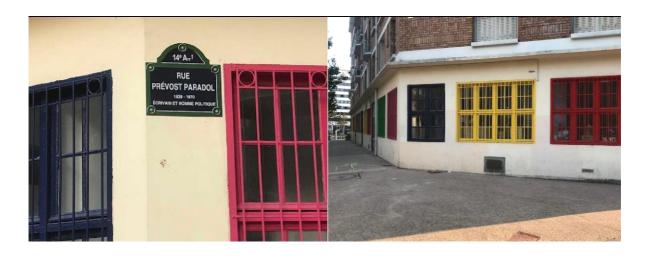

- Access to the dance hall (gymnasium) is via the small green gate (left), next to a big red gate (right).
- It is indicated from the street as "Lycée Louis Armand". The address is **16 bis, Avenue Marc Sangnier, 75014 Paris**.
- These gates are opposite rue Prevost Paradol (see pictures 2 and 3).

Picture 1: Entrance gate to the gym

Pictures 2 and 3: View of rue Prevost Paradol, opposite the entrance gate

Picture 4: View from above of the Lycée François Villon / Lycée Louis Armand complex